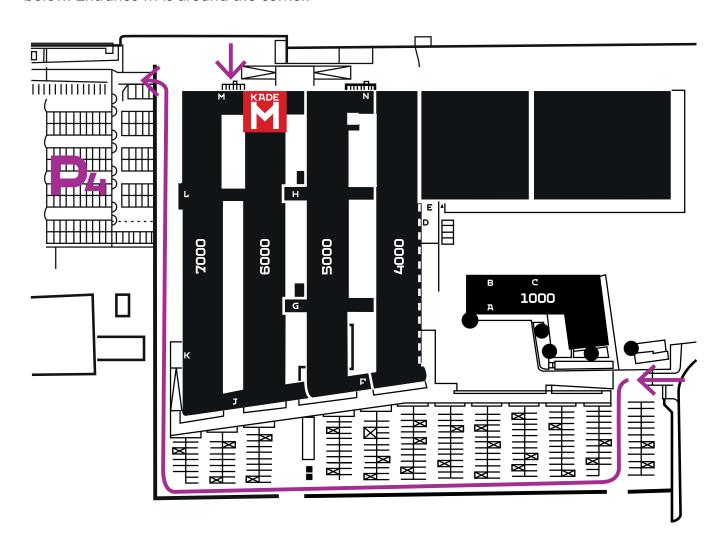

## **Parking**

Travelling by car? Follow the alphabet indicated on the building entrances, starting with Entrance F. Drive until you see P4, as indicated on the map below. Entrance M is around the corner.

De Gruyter Fabriek is big – an instruction can be useful. Below, you can find a map showing the routing of the building. Each entrance is labelled with a letter. On the map you can find entrance M, where we'd like to welcome you.